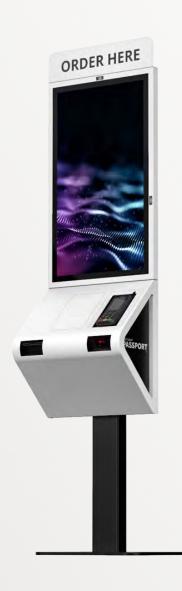

## **POLYTOUCH® PASSPORT 32**

#### **SELF ORDERING & TICKETING KIOSK**

The 32" PASSPORT makes ordering in the system gastronomy and the ticket purchase in the entertainment area faster and more convenient

With its large and responsive display, we have optimized the 32" PASSPORT for order processing in quick service and fast casual restaurants and as a ticketing solution (cinemas, concerts, shows, exhibitions).

Different form factors (single and dual display) and mounting options (wallmount, stand), the small footprint and the possibility to integrate numerous peripherals guarantee maximum flexibility in the purpose and placement on the surface.

In its dual display variant, the 32" PASSPORT serves two customers at the same time, reducing waiting times during busy periods.