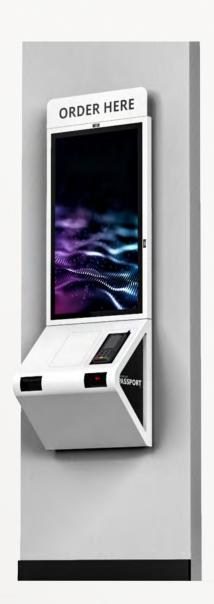

## **POLYTOUCH® PASSPORT 32**

#### **SELF ORDERING & TICKETING KIOSK**

The 32" PASSPORT makes ordering in the system gastronomy and the ticket purchase in the entertainment area faster and more convenient

With its large and responsive display, we have optimized the 32" PASSPORT for order processing in quick service and fast casual restaurants and as a ticketing solution (cinemas, concerts, shows, exhibitions).

Different form factors (single and dual display) and mounting options (wallmount, stand), the small footprint and the possibility to integrate numerous peripherals guarantee maximum flexibility in the purpose and placement on the surface.

In its dual display variant, the 32" PASSPORT serves two customers at the same time, reducing waiting times during busy periods.