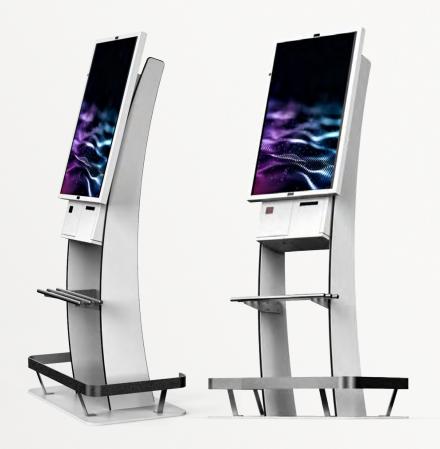

# POLYTOUCH® FLEX 21.5"

#### FAST, INTUITIVE, APPEALING SELF-CHECKOUT KIOSK

With its ultra-compact chassis, the FLEX Self Checkout Kiosk finds its place in every shop concept, whether in large-scale food retailing or in micro-markets. The different mounting options also contribute to this. The FLEX kiosk solution cuts a fine figure as a floor-standing, wall-mounted or countertop version.

The ergonomic arrangement of the modules reduces the interaction area of your customers during self-check-out to an absolute minimum. The high-resolution, frameless multi-touch screen conveys a familiar technology atmosphere by being oriented towards the look and feel of tablets. So old and young know what to do.