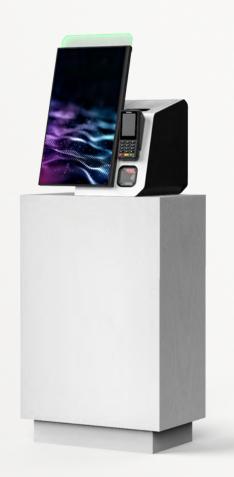

### POLYTOUCH® CURVE INFOTERMINAL

#### A SELF SERVICE KIOSK FOR EVERY DAY

hrough displaying interactive content, the Curve Info Terminal attracts the attention of customers or visitors. Unlike analog advertising or information tools, the Curve Info Terminal is easy to update, allowing for a quick response to changing situations. Equipped with the right peripherals, it can serve you and your customers in the best possible way: showcasing updates about seasonal offers, product specifications or receipt inspirations – you decide how the Info Terminal will offer help, guidance or inspiration.

The kiosk is powered by our in-house solution – the Akhet PC-Box. The Box sits behind the display and is incredibly compact in size, at the same time offering various ports that ensure the connectivity of the box. The unique design with two curved pedestals allows for a smart integration of all peripherals without changing ist overall shape.