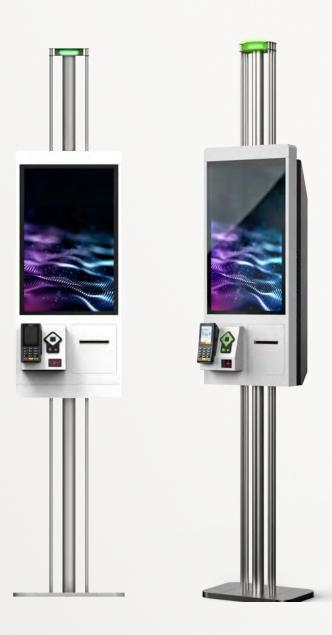

### **POLYTOUCH® PASSPORT 27**

#### **SELF ORDERING & TICKETING KIOSK**

With two displays, the 27" PASSPORT is ideally equipped for any space that gets particularly busy during peak hours:

In quick service and fast casual restaurants, the 27" PASSPORT speeds up ordering and payment processes many times over. This also applies to ticketing in the leisure industry.

For those who can do without dual power, the system is also available as a single standalone and wallmount variant.

The 27" PASSPORT's footprint is minimal, so it's never been easier to integrate a self-service terminal into existing store designs.