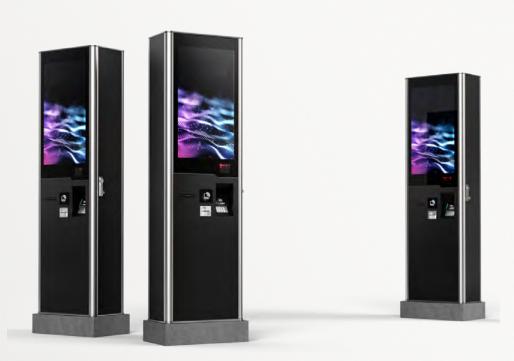

### **POLYTOUCH® PASSPORT 27**

#### **SELF ORDERING & TICKETING KIOSK**

With two displays, the 27" PASSPORT is ideally equipped for any space that gets particularly busy during peak hours:

In quick service and fast casual restaurants, the 27" PASSPORT speeds up ordering and payment processes many times over. This also applies to ticketing in the leisure industry.

For those who can do without dual power, the system is also available as a single standalone and wallmount variant.

The 27" PASSPORT's footprint is minimal, so it's never been easier to integrate a self-service terminal into existing store designs.